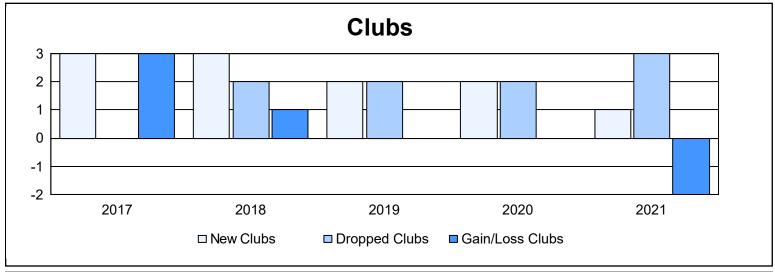

District 2 S2 As of June 2021 Cumulative

| Year      | New<br>Clubs | Dropped<br>Clubs | Gain/<br>Loss<br>Clubs | New<br>Members | Charter<br>Members | Reinstate<br>Members | Transfer<br>Members | Total<br>Member<br>Added | Total<br>Members<br>Dropped | Gain/<br>Loss<br>Members |
|-----------|--------------|------------------|------------------------|----------------|--------------------|----------------------|---------------------|--------------------------|-----------------------------|--------------------------|
| 2016-2017 | 3            | 0                | 3                      | 215            | 84                 | 7                    | 10                  | 316                      | 285                         | 31                       |
| 2017-2018 | 3            | 2                | 1                      | 244            | 98                 | 4                    | 5                   | 351                      | 320                         | 31                       |
| 2018-2019 | 2            | 2                | 0                      | 167            | 47                 | 12                   | 10                  | 236                      | 277                         | -41                      |
| 2019-2020 | 2            | 2                | 0                      | 181            | 43                 | 9                    | 4                   | 237                      | 304                         | -67                      |
| 2020-2021 | 1            | 3                | -2                     | 197            | 22                 | 21                   | 1                   | 241                      | 376                         | -135                     |
| Average   | 2            | 2                | 0                      | 201            | 59                 | 11                   | 6                   | 276                      | 312                         | -36                      |